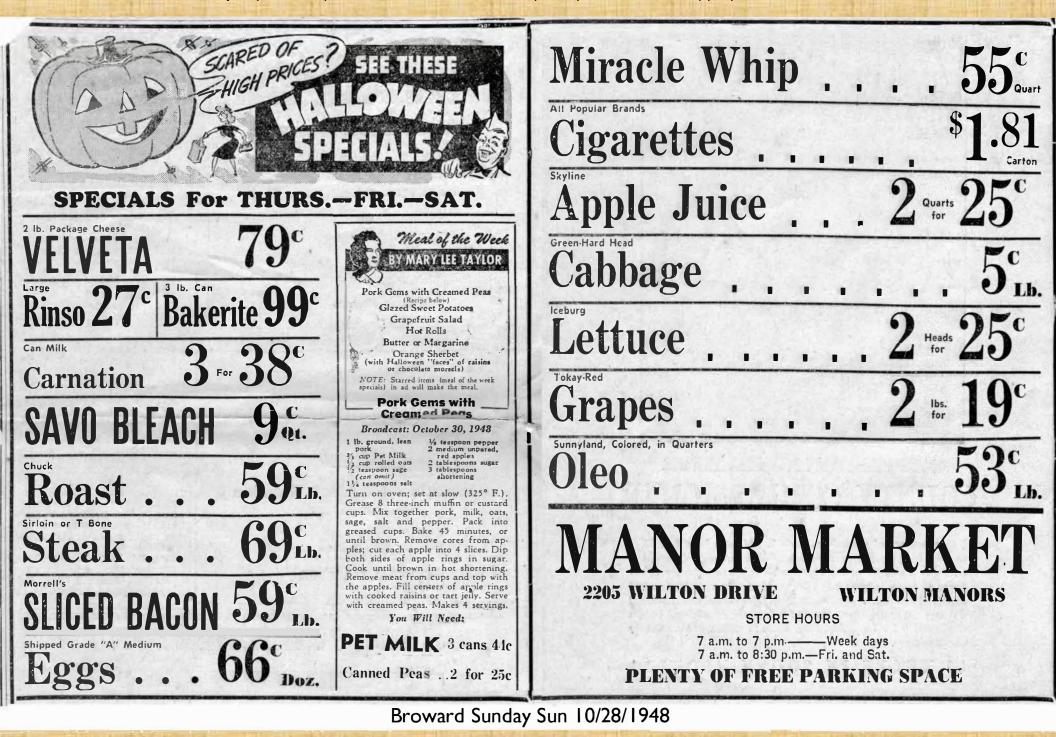

AD



#### GIANT 21" PICTURE America's greatest value in exciting, years-ahead TV. 21" Florida Blonde cabinet. Exclusive CBS Power-tron 800 Chassis. Phono

connection. Convertible to UHF. SZ49.95

## SET

#### America's Most Exciting Television Receiver

It took CBS to do it! CBS engineers designed a television chassis that would satisfy the critical requirements of the engineers who broadcast the TV programs!

... The CBS housed this Power-Tron chassis in beautifully designed cabinets . . . and finally CBS produced this superb television receiver at a price to make it the greatest value in television today.



HULL RADIO & SUPERIOR SERVICE Phone 5071

Wilton-Oakland Sun 01/08/1953

F ......

## "... AND WHAT ABOUT ACCESSORIES FOR OUR NEW HOUSE ?"



# AJHTO DHA ZJIAJJOAD TUOGA TAHW ..."







63-607 631 WATETON MANDIRS NATIONAL BANK FORT LAUDERDALE, FLORIDA Jan 20.1060 No.399 PAY TO THE Borden's Daily. Fifteen and 100 DOLLARS ROBERT C. or JANET C. BORKENHAGEN

liton Manors Historical Society Collection WILLTON MANORS NATIONAL BANK. FORT LAUDERDALE, FLORIDA May 5 1968 No 435. Pay to the Mc arthur Jersey Farm Dairy \$17.05 Senstein dollars and. 100 DOLLARS ROBERT C. OR JANET C. BORKENHAGEN

©Wilton Manors Historical Society Collection No/30 N. MANORS FORT LAUDERDALE, FLORIDA 1970 US US US US US uples, allacent Pary TO THE ORDER OF DOLLARS ROBERT OR JANET BORKENHAGEN "0000001570"

# "... AND GIFTS FOR SPECIAL OCCASIONS?"



Wilton-Oakland Su 01/08/1953

# "... MAUBE A NEW (AR, TOO?"



All written content and individual images are ©Wilton Manors Historical Society.

Your Car