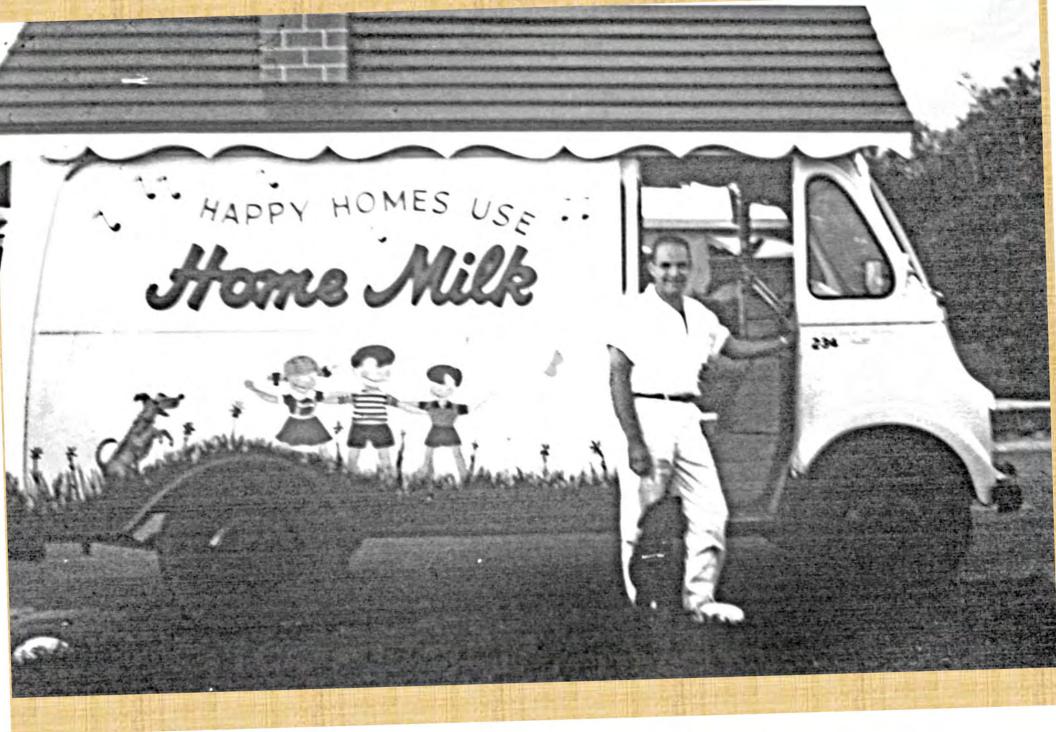

# AJHTO DHA ZJIAJJOAD TUOGA TAHW ..."

63-607 631 WATETON MANDIRS NATIONAL BANK FORT LAUDERDALE, FLORIDA Jan 20.1060 No.399 PAY TO THE Borden's Daily. Fifteen and 100 DOLLARS ROBERT C. or JANET C. BORKENHAGEN

liton Manors Historical Society Collection WILLTON MANORS NATIONAL BANK. FORT LAUDERDALE, FLORIDA May 5 1968 No 435. Pay to the Mc arthur Jersey Farm Dairy \$17.05 Senstein dollars and. 100 DOLLARS ROBERT C. OR JANET C. BORKENHAGEN

©Wilton Manors Historical Society Collection No/30 N. MANORS FORT LAUDERDALE, FLORIDA 1970 US US US US US uples, allacent Pary TO THE ORDER OF DOLLARS ROBERT OR JANET BORKENHAGEN "0000001570"