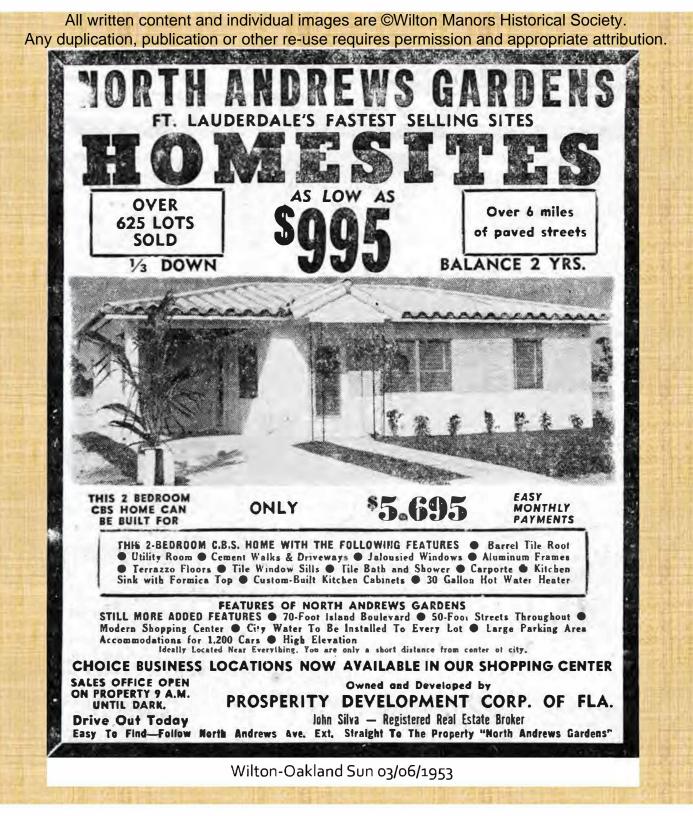

## "FIRST, WE'LL LOOK FOR A HOUSE ..."

"Homes of the Hour"

... built by MAURER

LARGE DELUXE 3-BEDROOM C.B.S. - 2-BATH - \$12,500 MODEL - COR. N. E. 26TH ST. AT 5TH AVE., WILTON MANORS 2-BEDROOM C.B.S. - 1-BATH - - - \$8,650 MODEL - 334 N. E. 16TH COURT, FORT LAUDERDALE 2-BEDROOM C.B.S. - 1-BATH - - - \$9,100

MODEL - COR. N. E. 7TH ST. AND 7TH AVE., POMPANO BEACH

Pompano Representative: A. J. MacDonald, Phone Pompano 7358

FEATURES? JUST TOO NUMEROUS TO MENTION !!

### **Maurer & Maurer Inc. Builders**

Homes Designed, Built and Financed 829 S. W. 11th St., Fort Lauderdale Telephones: 3-1086, 3-5492, 3-5931 & 3-8271

These homes can also be built on your lot - Ask us for price F.H.A. FINANCING AVAILABLE