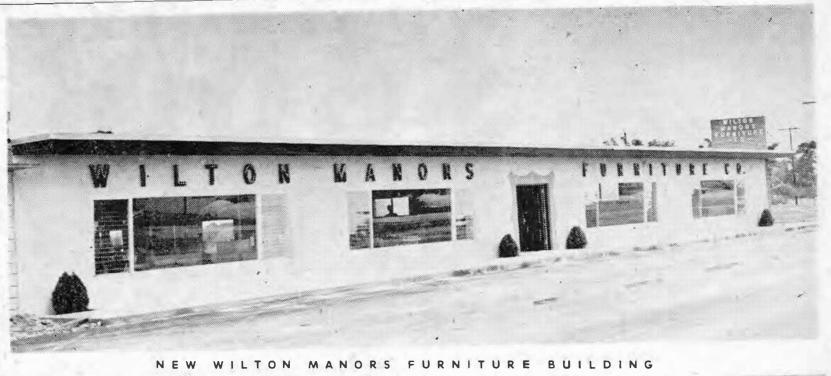

## Elfers & Osinga Open New \$105,000 Store In Manors

The first chapter in what surely will be another Wilton Manors success story was written this week when Elmer W. Elfers and James Osinga opened the doors of their new \$105,000 Wilton Manors Furniture Co. to the public.

Elfers and Osinga bought the company out only last April, and immediately started plans for  $\epsilon$ x-pansion and their new building at 2097 Wilton Drive.