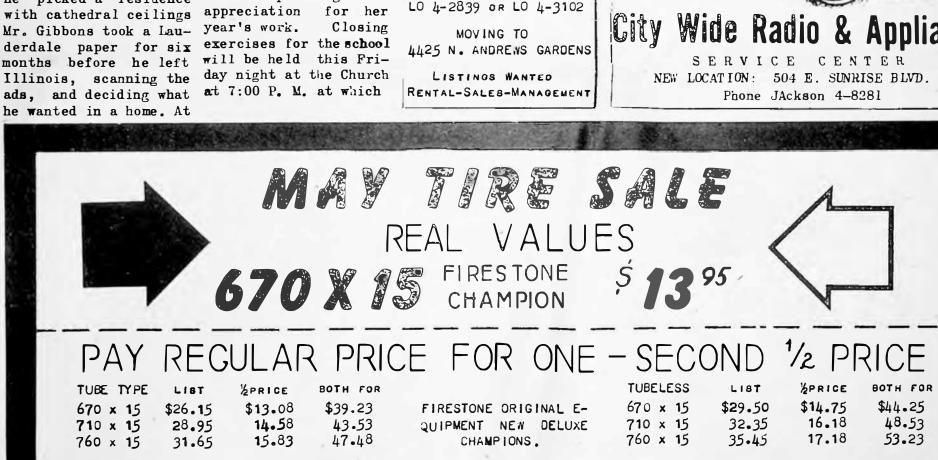

graduation.

The last P.T.A. meeting of the Wilton Manors School Year was actually a "howling" success with "Standing Room" only. The devotions were led by Miss Susie Meredith, followed by installation of officers for the coming year. Mrs. L. L. Dameron conducted the ceremony, installing as Pres.-Mrs. Donald Turner; Vice Pres.- Mrs. David Eyeman; Rec.Secy. Mrs. Harley Howells; Corr.Secy.-Mrs.Wm.Miller, Jr. and Treas.-Mrs. Robt. Schmidt. Singing by the Sixth Grade chorus, under the direction of Miss Daniel followed the installation. The



high point of the even- Program Chairman and ing arrived with "The Director. A "wide" Sul-Burnt Toast of the livan, depicted by John Town" show, presented Loos, as Master of Cerethrough Mrs. Raz Mercer

CALL US NOW

FOR EXPERT SERVICE

cont. on page 4





ALL PRICES EXCHANGE PRICE STRUCTURE ON ALL OTHER SIZES - - \* EXCHANGE MEANS RECAPPABLE TIRE







SOCIAL cont. from page 3

monies, brought on the show. A chorus of Can Can Girls opened, kicking high, wide and handsome. Joe Rogers, as a Ballet Dancer, slipped under the "Iron Curtain' stole the show in his



fluffy crinoline costume and with his graceful measures. Harley Dobbs as Pearl Bailey had the audience of over 300 in the aisles. He was followed by a terrific Sports Review six noted figures of who tossed balls into the crowd, competing with the Ballet Dancer's Rose Petals that he gracefully strewed out of his basket. Preceding the finale were the six lush Hawaiian dancers, who hulaed their palm frond skirts at a great gait. They included Mayor Frank Starling, Scoutmaster Bill Rou