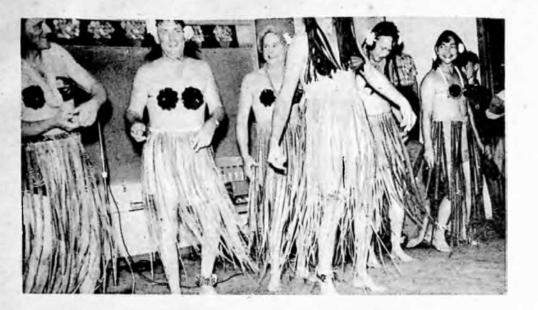

# Wilton Sunrise News

VOLDME 3 NO. 20 WILTON SUMBISE PUBLISHING CO., 2183 WILTON DRIVE, WILTON MANORS, FLA.

From left to right Harley Sanderson, Blaine Hague, Frank Starling "Speedy" Dameron and Frank: Houghton. After much practice the boys put on a good Hula Dance at Wilton Manors Elementary School P.T.A. Party. (The dancer with his head cut off is Bill Roundtree)

fluffy crinoline costume and with his graceful measures. Harley Dobbs as Pearl Bailey had the audience of over 300 in the aisles. He was followed by a terrific Sports Review six noted figures of who tossed balls into the crowd, competing with the Ballet Dancer's Rose Petals that he gracefully strewed out of his basket. Preceding the finale were the six lush Hawaiian dancers, who hulaed their palm frond skirts at a great gait. They included Mayor Frank Starling, Scoutmaster Bill Roundtree, Frank Houghton, Harlen Sanderson, "Speedy" Dameron