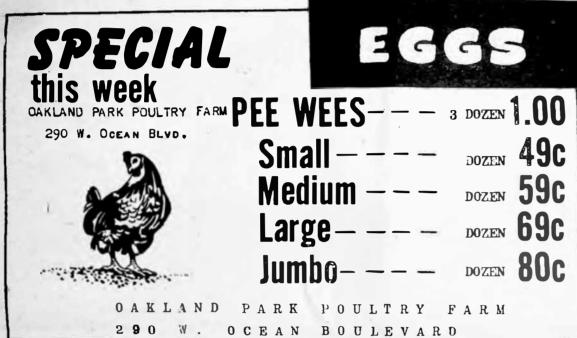

ing the group was entertained by Mrs.M. Louise Turner singing "Mother Machree" in honor of Mother's Day and "Somewhere a Voice is Calling" with Mrs. Henry Horn, Musical Chairman, as accompanist.

The Juniors presented Mrs, Widmann and Mrs. Welsh who sang "Moonglow" and did a soft shoe dance routine. Mrs. C. D. Dyal directed a hillbilly comedy skit presented by Mrs.Donald Bowen, Mrs. Scott Mace, Mrs. Wm. Brewer, Mrs. Edgar Sampson and Mrs. Arnold Ross. The costumes and make-up added to the hilarious routine.

The expert ability of Mrs. Alden was reflected in the beauty of the Tea Table and the Refreshmeats. Her competent committee included Mrs. Brown and Mrs.Turner in charge of decorations; Mrs.Orley Dunton, Mrs. Ervin Eckhardt, Mrs. Frank Tamburrino, Mrs. Stevenson and Mrs. Wm. Robinson.





#### YOUR BUSINESS WANT

MIMEOGRAPHING

Hand Bills

Business Form

Posters

Folders

Lined Forme

Daily Report Forms

### Wilton Sunrise Publishing Co.

2183 Wilton Drive , 10 4-3524

| Classified