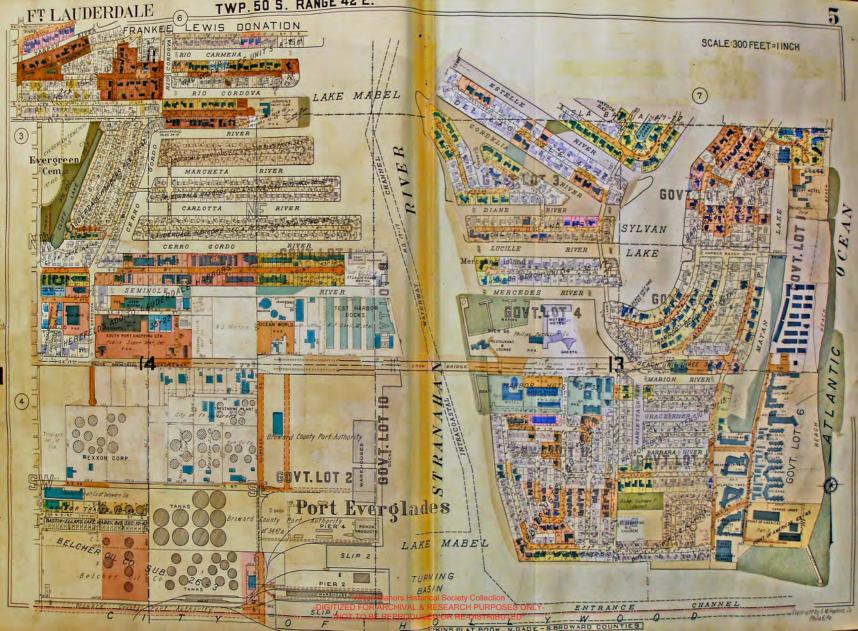

PLAT BOOK

# FT. LAUDERDALE

# FLORIDA AND VICINITY

THIS VOLUME INCLUDES

FT. LAUDERDALE, LAUDERDALE BY THE SEA,
OAKLAND PARK, WILTON MANORS AND THE FOLLOWING AREAS

IN BROWARD COUNTY

TOWNSHIP 49 S. RANGE 42 E. TOWNSHIP 49 S. RANGE 43 E. TOWNSHIP 50 S. RANGE 42 E.