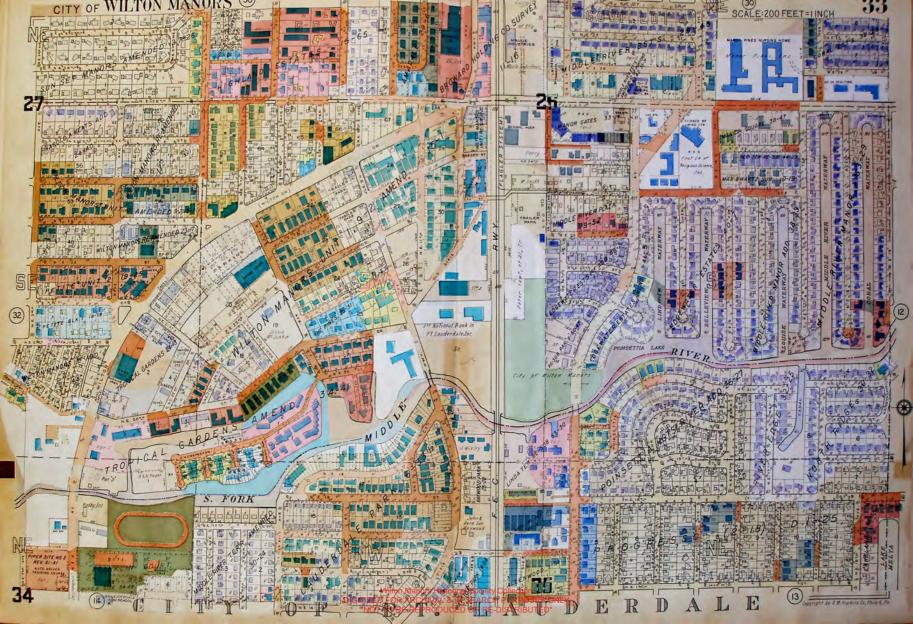

# FLORIDA AND VICINITY

THIS VOLUME INCLUDES

FT. LAUDERDALE, LAUDERDALE BY THE SEA,
OAKLAND PARK, WILTON MANORS AND THE FOLLOWING AREAS

IN BROWARD COUNTY

TOWNSHIP 49 S. RANGE 42 E. TOWNSHIP 49 S. RANGE 43 E. TOWNSHIP 50 S. RANGE 42 E.