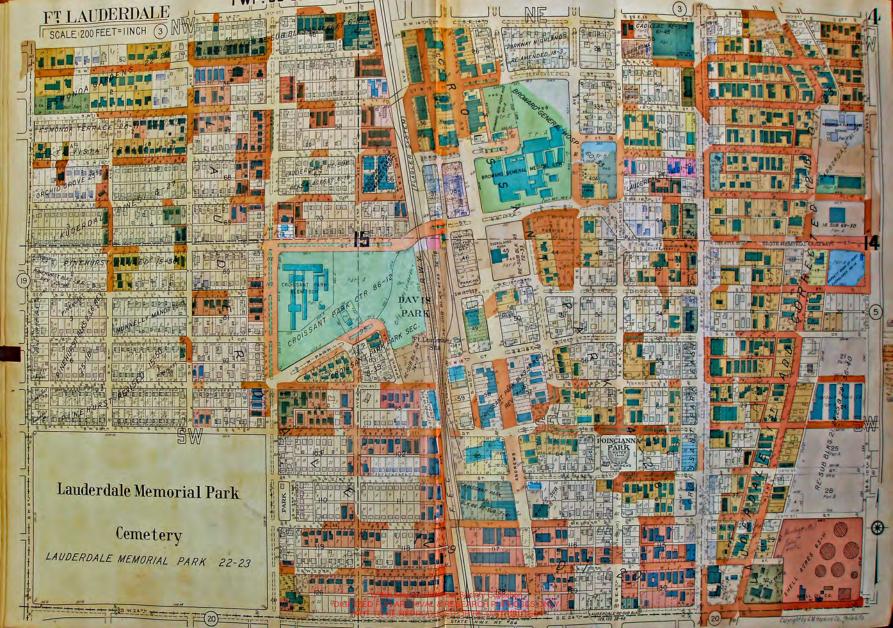

PLAT BOOK

# FT. LAUDERDALE

# FLORIDA AND VICINITY

THIS VOLUME INCLUDES

FT. LAUDERDALE, LAUDERDALE BY THE SEA,
OAKLAND PARK, WILTON MANORS AND THE FOLLOWING AREAS

IN BROWARD COUNTY

TOWNSHIP 49 S. RANGE 42 E. TOWNSHIP 49 S. RANGE 43 E. TOWNSHIP 50 S. RANGE 42 E.