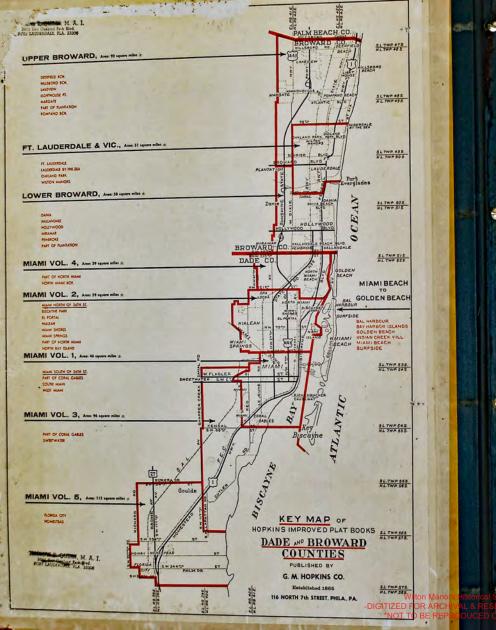

PLAT BOOK

# FT. LAUDERDALE

# FLORIDA AND VICINITY

THIS VOLUME INCLUDES

FT. LAUDERDALE, LAUDERDALE BY THE SEA,
OAKLAND PARK, WILTON MANORS AND THE FOLLOWING AREAS

IN BROWARD COUNTY

TOWNSHIP 49 S. RANGE 42 E. TOWNSHIP 49 S. RANGE 43 E. TOWNSHIP 50 S. RANGE 42 E.

TOWNSHIP 49 S. RANGE 43 E. TOWNSHIP 50 S. RANGE 42 E. TOWNSHIP 50 S. RANGE 43 E. G. M. NEPRING COPPAN Flat books For Bevision Service: Nrs. Dorothy Suder 11969 S.M. 1991a Read Hissir, Thorida 33127 (205) 279-4753 For Sales & Informatio 1201 Nace Street FrailSabolata, 78 1

See absolute accuracy is Not Guaranteed

FROM OFFICIAL RECORDS, PRIVATE PLANS AND ACTUAL SURVEYS.

Compiled under the direction of and

PUBLISHED, SOLD 50 REVISED EXCLUSIVELY BY

PUBLISHERS OF REAL ESTATE PLAT BOOKS SINCE 1865

116 N. Seventh St.
PHILADELPHIA, PA.

> 1953 • Compression Co. Made. Par.

Wilton Manors Historica DIGITIZED FOR ARCHIVAL & RE NOT TO BE REPRODUCED. ociety Collection

ARCH PURPOSES ONLY