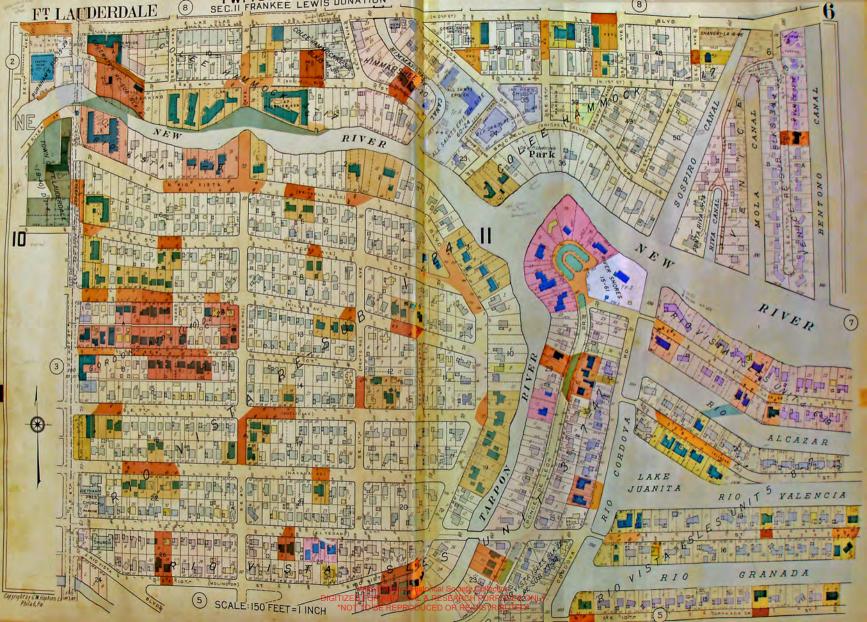

PLAT BOOK

# FT. LAUDERDALE

# FLORIDA AND VICINITY

THIS VOLUME INCLUDES

FT. LAUDERDALE, LAUDERDALE BY THE SEA,
OAKLAND PARK, WILTON MANORS AND THE FOLLOWING AREAS

IN BROWARD COUNTY

TOWNSHIP 49 S. RANGE 42 E. TOWNSHIP 49 S. RANGE 43 E. TOWNSHIP 50 S. RANGE 42 E.