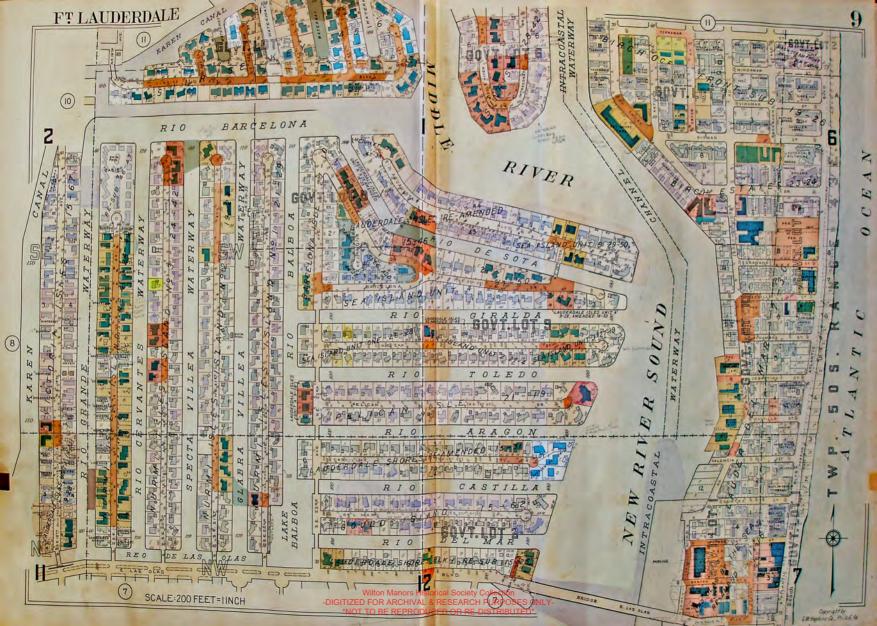

PLAT BOOK

# FT. LAUDERDALE

# FLORIDA AND VICINITY

THIS VOLUME INCLUDES

FT. LAUDERDALE, LAUDERDALE BY THE SEA,
OAKLAND PARK, WILTON MANORS AND THE FOLLOWING AREAS

IN BROWARD COUNTY

TOWNSHIP 49 S. RANGE 42 E. TOWNSHIP 49 S. RANGE 43 E. TOWNSHIP 50 S. RANGE 42 E.