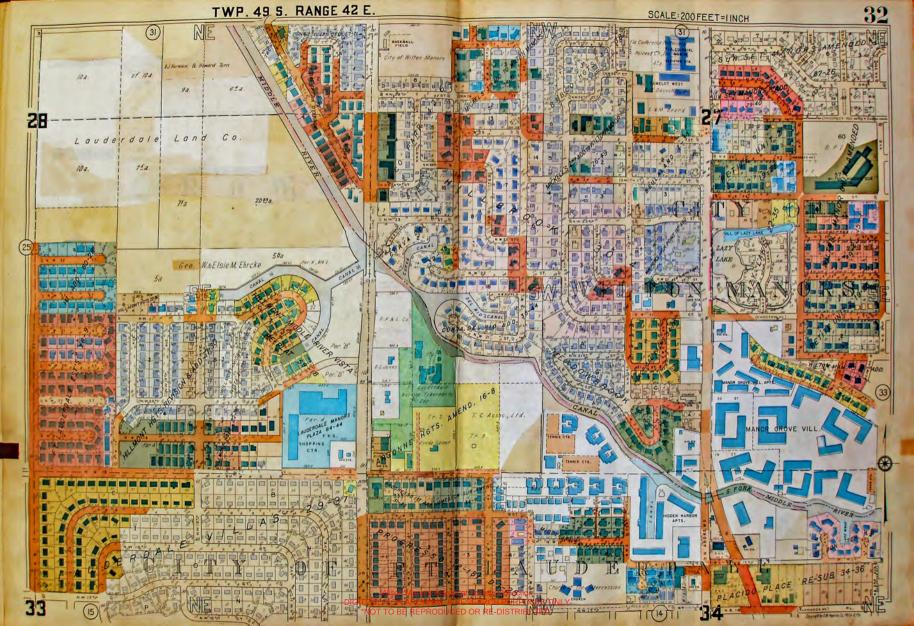

# FLORIDA AND VICINITY

THIS VOLUME INCLUDES

FT. LAUDERDALE, LAUDERDALE BY THE SEA,
OAKLAND PARK, WILTON MANORS AND THE FOLLOWING AREAS

IN BROWARD COUNTY

TOWNSHIP 49 S. RANGE 42 E. TOWNSHIP 49 S. RANGE 43 E. TOWNSHIP 50 S. RANGE 42 E.