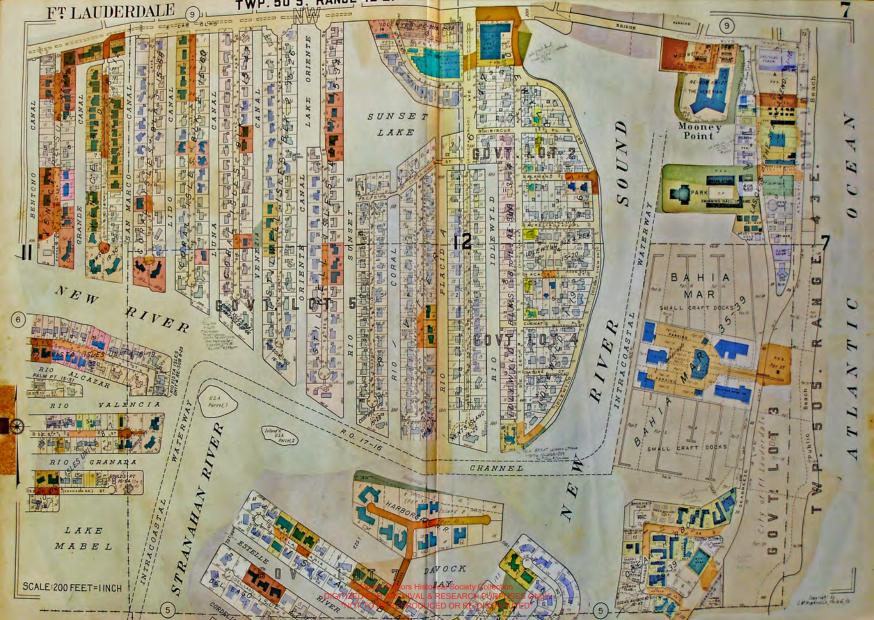

PLAT BOOK

# FT. LAUDERDALE

# FLORIDA AND VICINITY

THIS VOLUME INCLUDES

FT. LAUDERDALE, LAUDERDALE BY THE SEA,
OAKLAND PARK, WILTON MANORS AND THE FOLLOWING AREAS

IN BROWARD COUNTY

TOWNSHIP 49 S. RANGE 42 E. TOWNSHIP 49 S. RANGE 43 E. TOWNSHIP 50 S. RANGE 42 E.