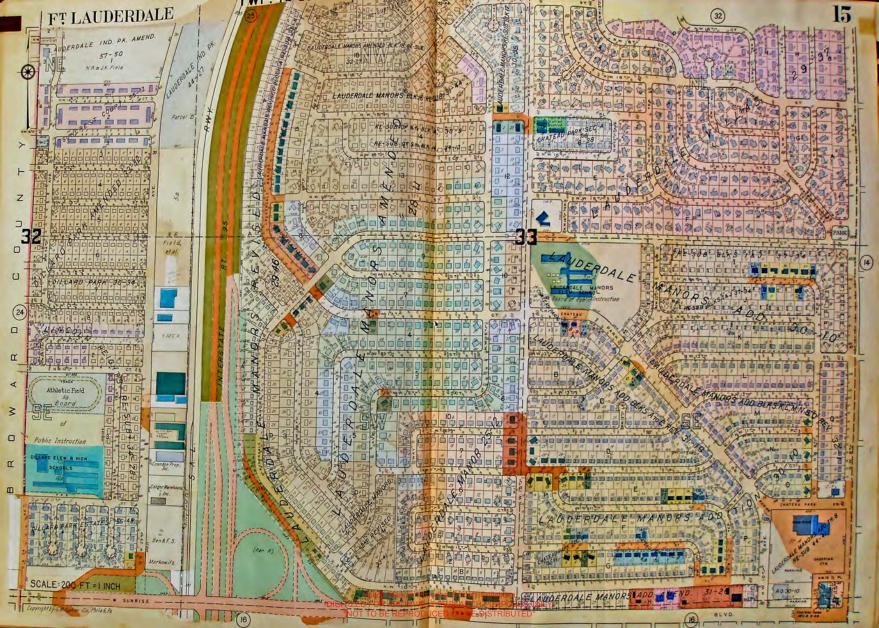

PLAT BOOK

# FT. LAUDERDALE

# FLORIDA AND VICINITY

THIS VOLUME INCLUDES

FT. LAUDERDALE, LAUDERDALE BY THE SEA,
OAKLAND PARK, WILTON MANORS AND THE FOLLOWING AREAS

IN BROWARD COUNTY

TOWNSHIP 49 S. RANGE 42 E. TOWNSHIP 49 S. RANGE 43 E. TOWNSHIP 50 S. RANGE 42 E.