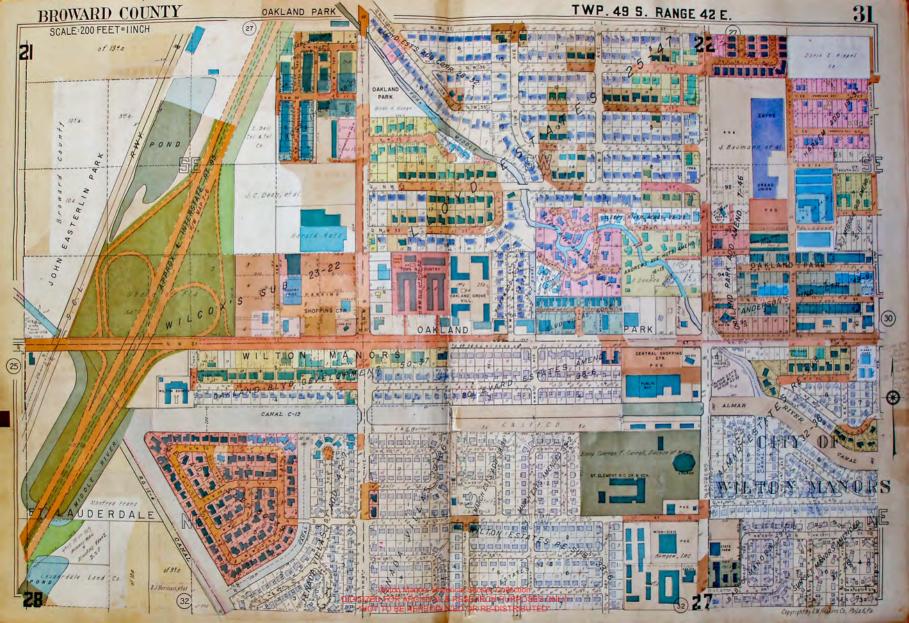

# FLORIDA AND VICINITY

THIS VOLUME INCLUDES

FT. LAUDERDALE, LAUDERDALE BY THE SEA,
OAKLAND PARK, WILTON MANORS AND THE FOLLOWING AREAS

IN BROWARD COUNTY

TOWNSHIP 49 S. RANGE 42 E. TOWNSHIP 49 S. RANGE 43 E. TOWNSHIP 50 S. RANGE 42 E.