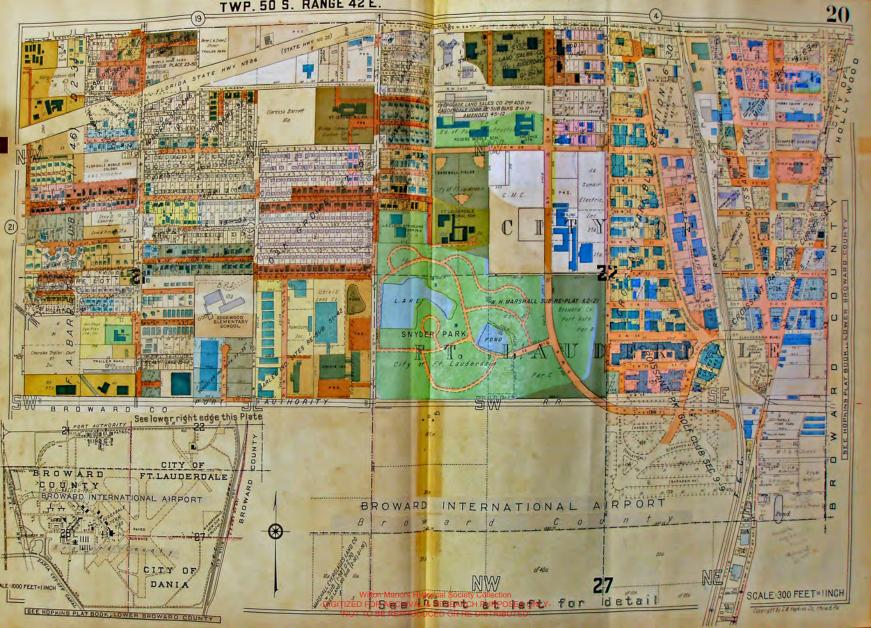

PLAT BOOK

# FT. LAUDERDALE

# FLORIDA AND VICINITY

THIS VOLUME INCLUDES

FT. LAUDERDALE, LAUDERDALE BY THE SEA,
OAKLAND PARK, WILTON MANORS AND THE FOLLOWING AREAS

IN BROWARD COUNTY

TOWNSHIP 49 S. RANGE 42 E. TOWNSHIP 49 S. RANGE 43 E. TOWNSHIP 50 S. RANGE 42 E.