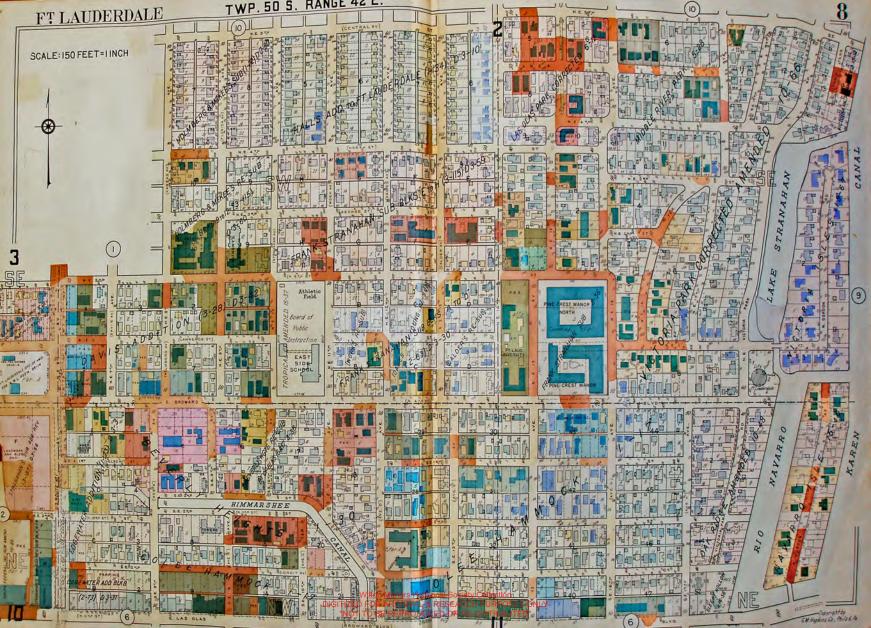

PLAT BOOK

# FT. LAUDERDALE

# FLORIDA AND VICINITY

THIS VOLUME INCLUDES

FT. LAUDERDALE, LAUDERDALE BY THE SEA,
OAKLAND PARK, WILTON MANORS AND THE FOLLOWING AREAS

IN BROWARD COUNTY

TOWNSHIP 49 S. RANGE 42 E. TOWNSHIP 49 S. RANGE 43 E. TOWNSHIP 50 S. RANGE 42 E.