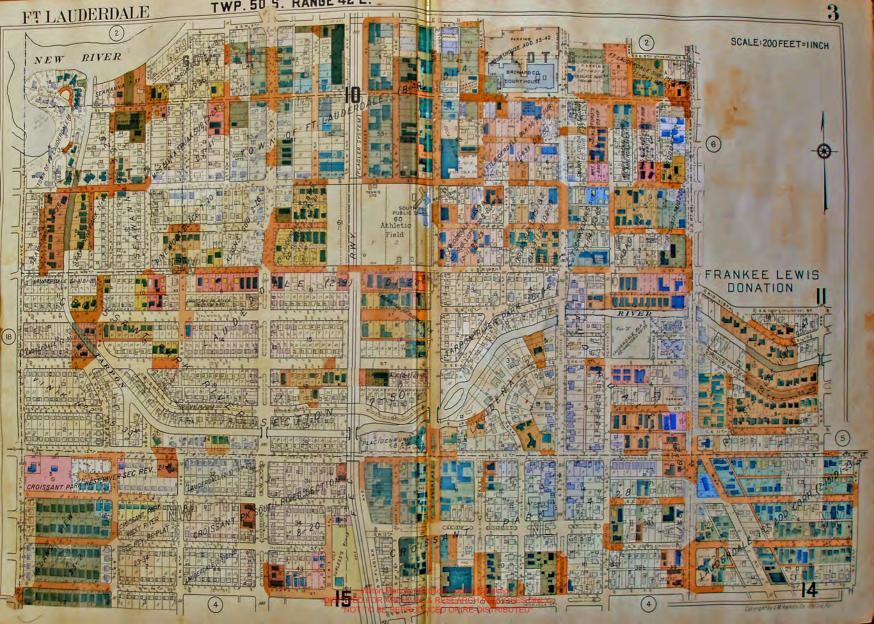

PLAT BOOK

# FT. LAUDERDALE

# FLORIDA AND VICINITY

THIS VOLUME INCLUDES

FT. LAUDERDALE, LAUDERDALE BY THE SEA,
OAKLAND PARK, WILTON MANORS AND THE FOLLOWING AREAS

IN BROWARD COUNTY

TOWNSHIP 49 S. RANGE 42 E. TOWNSHIP 49 S. RANGE 43 E. TOWNSHIP 50 S. RANGE 42 E.