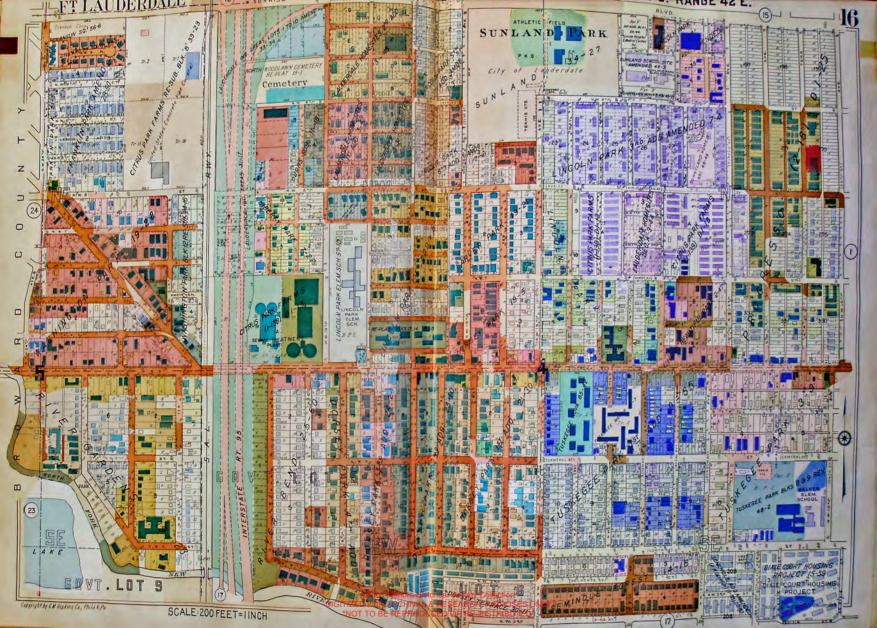

PLAT BOOK

# FT. LAUDERDALE

# FLORIDA AND VICINITY

THIS VOLUME INCLUDES

FT. LAUDERDALE, LAUDERDALE BY THE SEA,
OAKLAND PARK, WILTON MANORS AND THE FOLLOWING AREAS

IN BROWARD COUNTY

TOWNSHIP 49 S. RANGE 42 E. TOWNSHIP 49 S. RANGE 43 E. TOWNSHIP 50 S. RANGE 42 E.