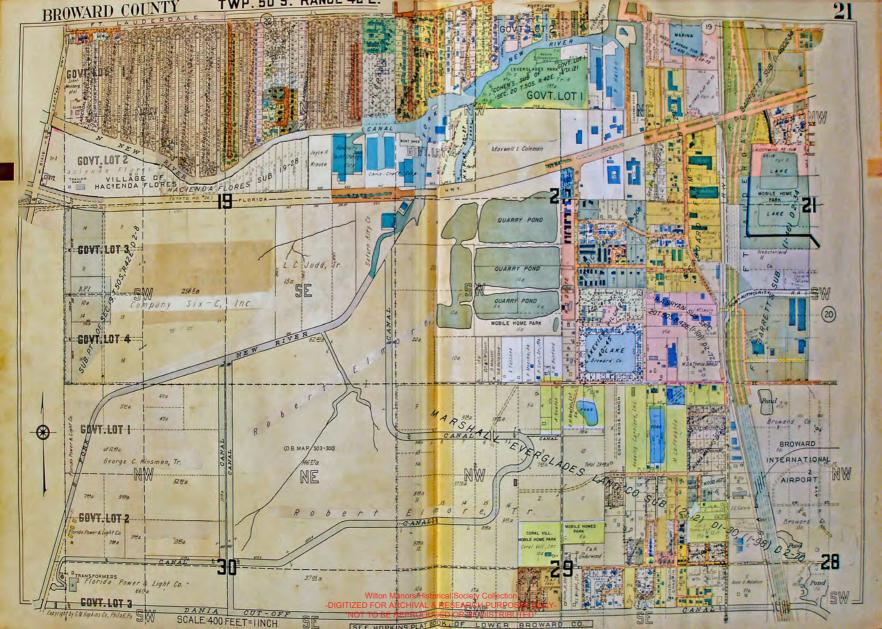

PLAT BOOK

# FT. LAUDERDALE

# FLORIDA AND VICINITY

THIS VOLUME INCLUDES

FT. LAUDERDALE, LAUDERDALE BY THE SEA,
OAKLAND PARK, WILTON MANORS AND THE FOLLOWING AREAS

IN BROWARD COUNTY

TOWNSHIP 49 S. RANGE 42 E. TOWNSHIP 49 S. RANGE 43 E. TOWNSHIP 50 S. RANGE 42 E.