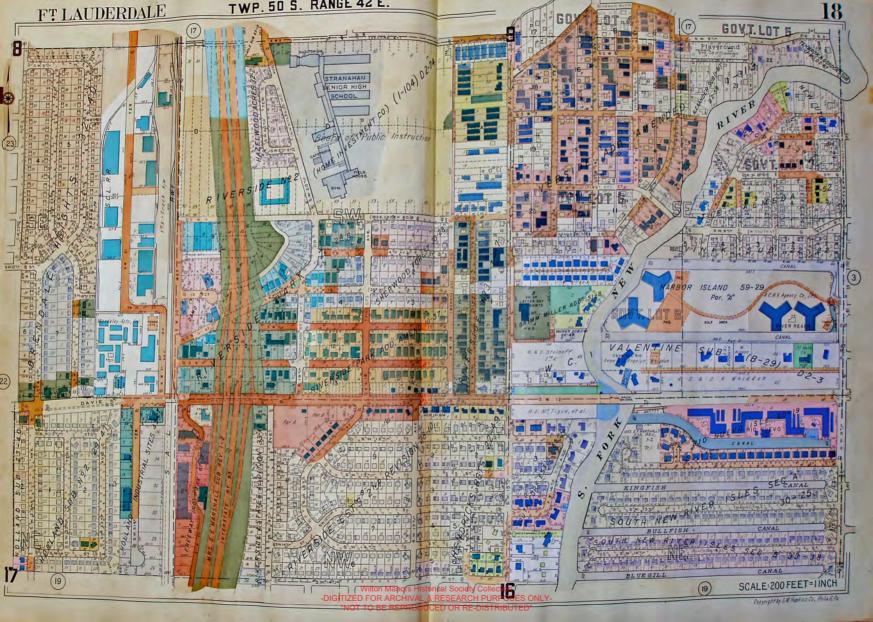

PLAT BOOK

# FT. LAUDERDALE

# FLORIDA AND VICINITY

THIS VOLUME INCLUDES

FT. LAUDERDALE, LAUDERDALE BY THE SEA,
OAKLAND PARK, WILTON MANORS AND THE FOLLOWING AREAS

IN BROWARD COUNTY

TOWNSHIP 49 S. RANGE 42 E. TOWNSHIP 49 S. RANGE 43 E. TOWNSHIP 50 S. RANGE 42 E.