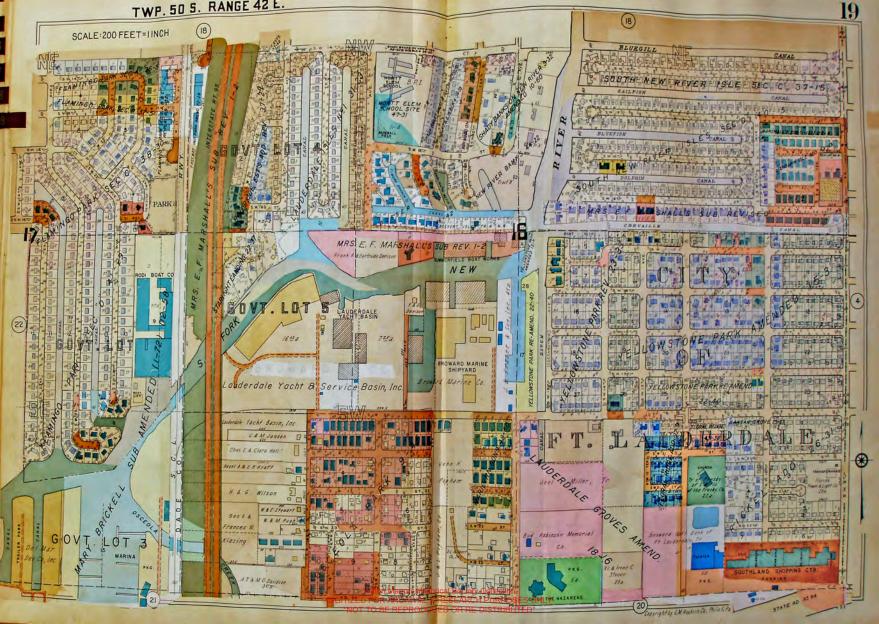

PLAT BOOK

# FT. LAUDERDALE

# FLORIDA AND VICINITY

THIS VOLUME INCLUDES

FT. LAUDERDALE, LAUDERDALE BY THE SEA,
OAKLAND PARK, WILTON MANORS AND THE FOLLOWING AREAS

IN BROWARD COUNTY

TOWNSHIP 49 S. RANGE 42 E. TOWNSHIP 49 S. RANGE 43 E. TOWNSHIP 50 S. RANGE 42 E.