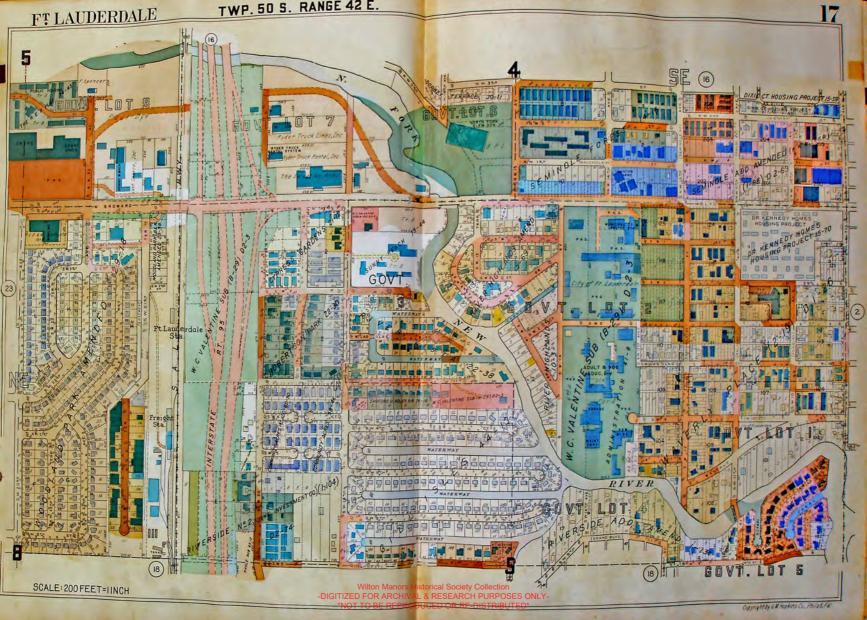

PLAT BOOK

# FT. LAUDERDALE

# FLORIDA AND VICINITY

THIS VOLUME INCLUDES

FT. LAUDERDALE, LAUDERDALE BY THE SEA,
OAKLAND PARK, WILTON MANORS AND THE FOLLOWING AREAS

IN BROWARD COUNTY

TOWNSHIP 49 S. RANGE 42 E. TOWNSHIP 49 S. RANGE 43 E. TOWNSHIP 50 S. RANGE 42 E.