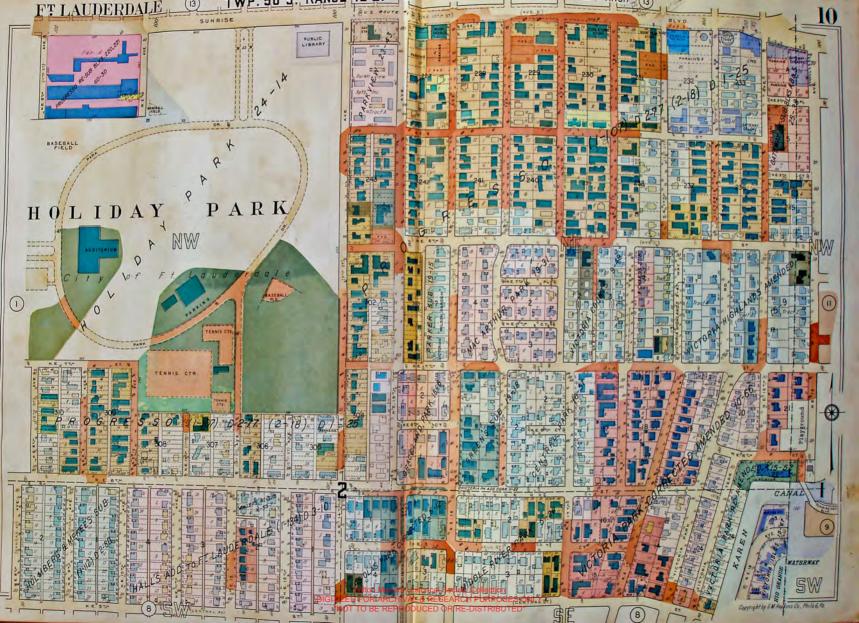

PLAT BOOK

# FT. LAUDERDALE

# FLORIDA AND VICINITY

THIS VOLUME INCLUDES

FT. LAUDERDALE, LAUDERDALE BY THE SEA,
OAKLAND PARK, WILTON MANORS AND THE FOLLOWING AREAS

IN BROWARD COUNTY

TOWNSHIP 49 S. RANGE 42 E. TOWNSHIP 49 S. RANGE 43 E. TOWNSHIP 50 S. RANGE 42 E.