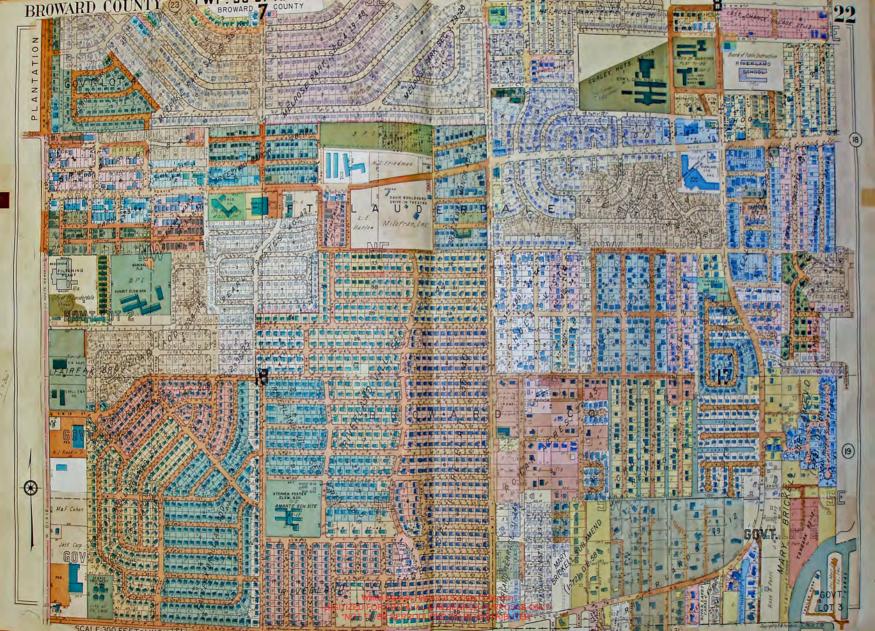

PLAT BOOK

# FT. LAUDERDALE

# FLORIDA AND VICINITY

THIS VOLUME INCLUDES

FT. LAUDERDALE, LAUDERDALE BY THE SEA,
OAKLAND PARK, WILTON MANORS AND THE FOLLOWING AREAS

IN BROWARD COUNTY

TOWNSHIP 49 S. RANGE 42 E. TOWNSHIP 49 S. RANGE 43 E. TOWNSHIP 50 S. RANGE 42 E.